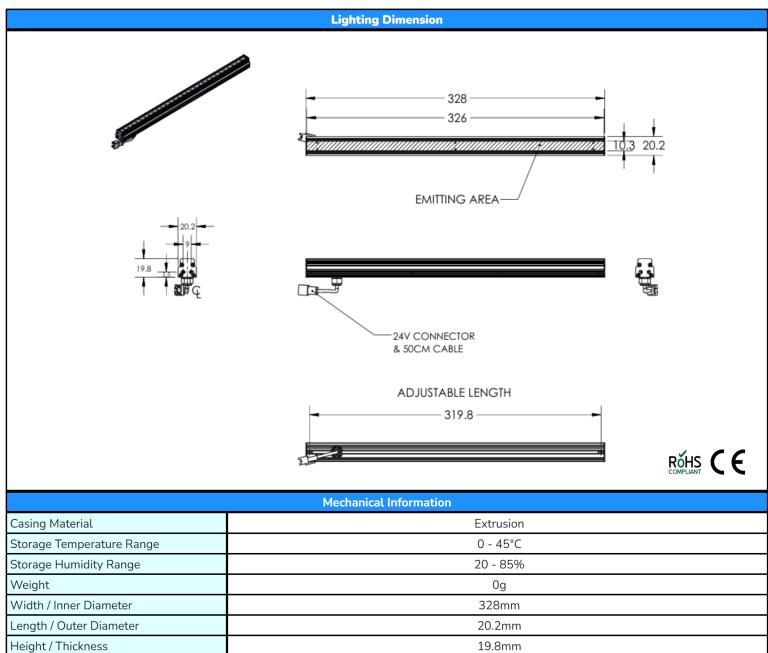

### LT2VZPG325-00-1-B-24V

| Lighting Information         |                                                                                                                                                                                                                                                                                                                                                                                                                                                                                                                                                                                                                                                                                                                                                                                                                                                                                                                                                                                                                                                                                                                                                                                                                                                                                                                                                                                                                                                                                                                                                                                                                                                                                                                                                                                                                                                                                                                                                                                                                                                                                                                                |  |       |       |  |
|------------------------------|--------------------------------------------------------------------------------------------------------------------------------------------------------------------------------------------------------------------------------------------------------------------------------------------------------------------------------------------------------------------------------------------------------------------------------------------------------------------------------------------------------------------------------------------------------------------------------------------------------------------------------------------------------------------------------------------------------------------------------------------------------------------------------------------------------------------------------------------------------------------------------------------------------------------------------------------------------------------------------------------------------------------------------------------------------------------------------------------------------------------------------------------------------------------------------------------------------------------------------------------------------------------------------------------------------------------------------------------------------------------------------------------------------------------------------------------------------------------------------------------------------------------------------------------------------------------------------------------------------------------------------------------------------------------------------------------------------------------------------------------------------------------------------------------------------------------------------------------------------------------------------------------------------------------------------------------------------------------------------------------------------------------------------------------------------------------------------------------------------------------------------|--|-------|-------|--|
| LED Color                    | BLUE                                                                                                                                                                                                                                                                                                                                                                                                                                                                                                                                                                                                                                                                                                                                                                                                                                                                                                                                                                                                                                                                                                                                                                                                                                                                                                                                                                                                                                                                                                                                                                                                                                                                                                                                                                                                                                                                                                                                                                                                                                                                                                                           |  |       |       |  |
| Wavelength                   | How have the state of the state |  |       |       |  |
| Working Distance             | 200mm                                                                                                                                                                                                                                                                                                                                                                                                                                                                                                                                                                                                                                                                                                                                                                                                                                                                                                                                                                                                                                                                                                                                                                                                                                                                                                                                                                                                                                                                                                                                                                                                                                                                                                                                                                                                                                                                                                                                                                                                                                                                                                                          |  | 220mm | 250mm |  |
| Intensity (±15%)             | Olx                                                                                                                                                                                                                                                                                                                                                                                                                                                                                                                                                                                                                                                                                                                                                                                                                                                                                                                                                                                                                                                                                                                                                                                                                                                                                                                                                                                                                                                                                                                                                                                                                                                                                                                                                                                                                                                                                                                                                                                                                                                                                                                            |  | Olx   | Olx   |  |
| Illumination (Number of Row) | 1                                                                                                                                                                                                                                                                                                                                                                                                                                                                                                                                                                                                                                                                                                                                                                                                                                                                                                                                                                                                                                                                                                                                                                                                                                                                                                                                                                                                                                                                                                                                                                                                                                                                                                                                                                                                                                                                                                                                                                                                                                                                                                                              |  |       |       |  |
|                              | Active Outer Diameter 326                                                                                                                                                                                                                                                                                                                                                                                                                                                                                                                                                                                                                                                                                                                                                                                                                                                                                                                                                                                                                                                                                                                                                                                                                                                                                                                                                                                                                                                                                                                                                                                                                                                                                                                                                                                                                                                                                                                                                                                                                                                                                                      |  |       |       |  |
| Illumination Active Area     | Active Inner Diameter 10.3                                                                                                                                                                                                                                                                                                                                                                                                                                                                                                                                                                                                                                                                                                                                                                                                                                                                                                                                                                                                                                                                                                                                                                                                                                                                                                                                                                                                                                                                                                                                                                                                                                                                                                                                                                                                                                                                                                                                                                                                                                                                                                     |  |       |       |  |
| Emission Angle               | 0°                                                                                                                                                                                                                                                                                                                                                                                                                                                                                                                                                                                                                                                                                                                                                                                                                                                                                                                                                                                                                                                                                                                                                                                                                                                                                                                                                                                                                                                                                                                                                                                                                                                                                                                                                                                                                                                                                                                                                                                                                                                                                                                             |  |       |       |  |
|                              | EXEMPT                                                                                                                                                                                                                                                                                                                                                                                                                                                                                                                                                                                                                                                                                                                                                                                                                                                                                                                                                                                                                                                                                                                                                                                                                                                                                                                                                                                                                                                                                                                                                                                                                                                                                                                                                                                                                                                                                                                                                                                                                                                                                                                         |  |       |       |  |
| Eye Safety Class (IEC62471)  | Products with sources, which do not pose any potential photobiological hazard even for the continuous and unrestricted exposure. Example: 8 hours of exposure poses no acute hazard to either eye or skin, and 10,000 seconds (2.8 hours) of the intent starting causes no blue light retinal hazard.                                                                                                                                                                                                                                                                                                                                                                                                                                                                                                                                                                                                                                                                                                                                                                                                                                                                                                                                                                                                                                                                                                                                                                                                                                                                                                                                                                                                                                                                                                                                                                                                                                                                                                                                                                                                                          |  |       |       |  |
| Chromaticity Table           |                                                                                                                                                                                                                                                                                                                                                                                                                                                                                                                                                                                                                                                                                                                                                                                                                                                                                                                                                                                                                                                                                                                                                                                                                                                                                                                                                                                                                                                                                                                                                                                                                                                                                                                                                                                                                                                                                                                                                                                                                                                                                                                                |  |       |       |  |
| For White Colour Only        |                                                                                                                                                                                                                                                                                                                                                                                                                                                                                                                                                                                                                                                                                                                                                                                                                                                                                                                                                                                                                                                                                                                                                                                                                                                                                                                                                                                                                                                                                                                                                                                                                                                                                                                                                                                                                                                                                                                                                                                                                                                                                                                                |  |       |       |  |